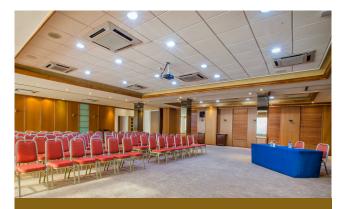

## FLOOR PLAN

O Light Switch

∆ Television

13 amp socket

( PC

Pillar

S Screen

**Triton Conference Center** 

**Thetis Study Hall** 

| CAPACITY CHART           | Iheatre<br>Classroom<br>Lunch/Dinner<br>Reception<br>Boardroom<br>U.Shape<br>Access<br>Delegar |         |     |     |         |    |         |       |
|--------------------------|------------------------------------------------------------------------------------------------|---------|-----|-----|---------|----|---------|-------|
| VENUE                    |                                                                                                | <b></b> | *   | Ĭ   | ۵۵<br>ا | i. |         | M     |
| Triton Conference Center | 180                                                                                            | 110     | 130 | 250 | 50      | 45 | 1.75 cm | LOBBY |
| Thetis Study Hall        | 30                                                                                             | 20      | 50  | 80  | 40      | 30 | 1.75 cm | LOBBY |
| Arethusa Conference Hall | 50                                                                                             | 40      | 50  | 80  | 40      | 30 | 1.75 cm | LOBBY |
| Oceans Restaurant        | 280                                                                                            | 100     | 260 | 480 | -       | -  | 1.75 cm | LOBBY |
| Ocean Deck Lounge        | -                                                                                              | -       | 90  | 180 | -       | -  | -       | -     |