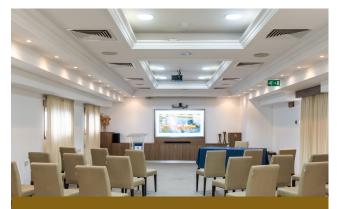

**Thetis Study Hall** 

| CAPACITY CHART           | Iheatre<br>Classroom<br>Lunch/Dinner<br>Reception<br>Boardroom<br>U.Shape<br>Access<br>Delegar |         |     |     |         |    |         |       |
|--------------------------|------------------------------------------------------------------------------------------------|---------|-----|-----|---------|----|---------|-------|
| VENUE                    |                                                                                                | <b></b> | *   | Ĭ   | ۵۵<br>ا | i. |         | M     |
| Triton Conference Center | 180                                                                                            | 110     | 130 | 250 | 50      | 45 | 1.75 cm | LOBBY |
| Thetis Study Hall        | 30                                                                                             | 20      | 50  | 80  | 40      | 30 | 1.75 cm | LOBBY |
| Arethusa Conference Hall | 50                                                                                             | 40      | 50  | 80  | 40      | 30 | 1.75 cm | LOBBY |
| Oceans Restaurant        | 280                                                                                            | 100     | 260 | 480 | -       | -  | 1.75 cm | LOBBY |
| Ocean Deck Lounge        | -                                                                                              | -       | 90  | 180 | -       | -  | -       | -     |