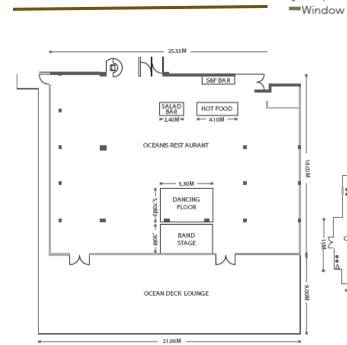

## FLOOR PLAN

O Light Switch

∆ Television

13 amp socket

( PC

Pillar

S Screen

**Triton Conference Center** 

## **MORE THAN** A CONFERENCE

- High Fiber technology wireless internet access
- Flipchart
- Microphone (wireless or button type)
- Amplifier and sound system

**Oceanis Restaurant**