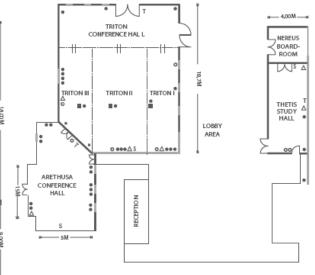

## FLOOR PLAN

O Light Switch

∆ Television

13 amp socket

( PC

Pillar

S Screen

**Triton Conference Center** 

**Thetis Study Hall** 

| CAPACITY CHART           | Iheatre<br>Classroom<br>Lunch/Dinner<br>Reception<br>Boardroom<br>U.Shape<br>Access<br>Delegar |         |     |     |         |    |         |       |
|--------------------------|------------------------------------------------------------------------------------------------|---------|-----|-----|---------|----|---------|-------|
| VENUE                    |                                                                                                | <b></b> | *   | Ĭ   | ۵۵<br>ا | i. |         | M     |
| Triton Conference Center | 180                                                                                            | 110     | 130 | 250 | 50      | 45 | 1.75 cm | LOBBY |
| Thetis Study Hall        | 30                                                                                             | 20      | 50  | 80  | 40      | 30 | 1.75 cm | LOBBY |
| Arethusa Conference Hall | 50                                                                                             | 40      | 50  | 80  | 40      | 30 | 1.75 cm | LOBBY |
| Oceans Restaurant        | 280                                                                                            | 100     | 260 | 480 | -       | -  | 1.75 cm | LOBBY |
| Ocean Deck Lounge        | -                                                                                              | -       | 90  | 180 | -       | -  | -       | -     |